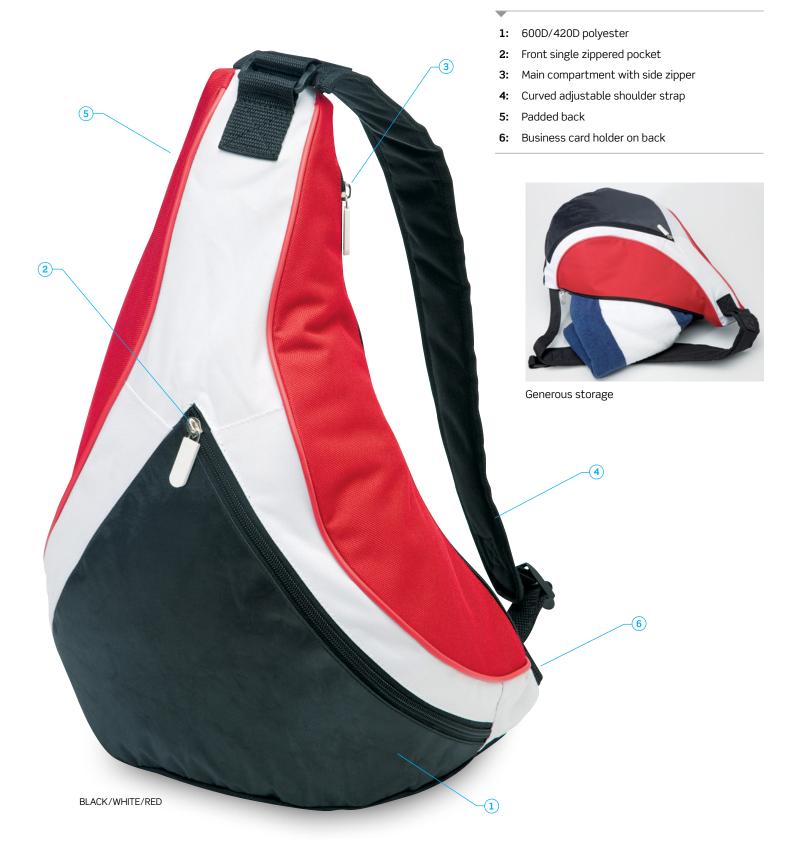

# DESCRIPTION

- 600D/420D polyester
- Front single zippered pocket
- Main compartment with side zipper
- Curved adjustable shoulder strap
- Padded back
- Business card holder on back

# COLOURWAYS

Black/White/Red